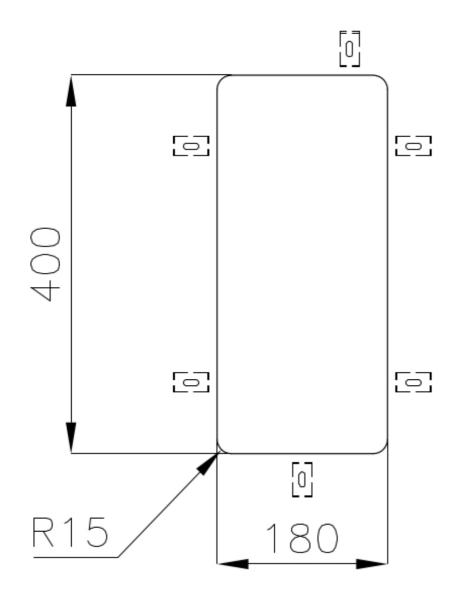

|
| Perimetral overflow       | The overflow is always a security on the Foster sinks that prevents the overflow of water in case of oversights. The perimeter drain solution improves aesthetics thanks to its square and essential shape.                                                                                                                                    |
| Small radius              | Bowls with squared shapes with a modern design and an increased capacity, for a minimal aesthetics connected with an extreme practicity.                                                                                                                                                                                                       |

### **TECHNICAL DATA**

# Foster ==





## Foster ==



Cut out size Dimensioni per foratura top

### **GALLERY**





### **RECOMMENDED PAIRINGS**



Mixer Tap Omega Gun Metal

8497 856



**Mixer Tap Skin Gun Metal** 

8424 856

### **OPTIONAL AUTOMATIC WASTE FITTINGS**



Gun Metal automatic waste fitting - PG

8407 110



Space Push Gun Metal automatic waste fitting - PO

8407 120