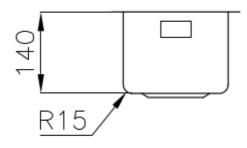

### **DETAILS**

| Gun Metal                                                       |
|-----------------------------------------------------------------|
| Undermount                                                      |
| PVD                                                             |
| AISI 304 stainless steel                                        |
| Foster brushed                                                  |
| 30 cm                                                           |
| 222x442 mm                                                      |
| Fixing hooks, gasket, drain, overflow and siphon, boxed packing |
| No standard holes                                               |
|                                                                 |

| Built-in hole             | View technical data sheet                                                                                                                                                                                                                                                                                                                      |
|---------------------------|------------------------------------------------------------------------------------------------------------------------------------------------------------------------------------------------------------------------------------------------------------------------------------------------------------------------------------------------|
| Drainer                   | No                                                                                                                                                                                                                                                                                                                                             |
| Width                     | 22 cm                                                                                                                                                                                                                                                                                                                                          |
| Bowl dimension            | 180x400mm                                                                                                                                                                                                                                                                                                                                      |
| Number of bowls           | 1 bowl                                                                                                                                                                                                                                                                                                                                         |
| Waste fitting             | 3,5" drain                                                                                                                                                                                                                                                                                                                                     |
| FEATURES                  |                                                                                                                                                                                                                                                                                                                                                |
| Basket 3,5" waste fitting | The drain is equipped with a large 3.5" drain, with the practical basket cap that prevents the discharge of solid parts.                                                                                                                                                                                                                       |
| Gun Metal                 | The Gun Metal finish is obtained by treating steel with a physical process called PVD (Phisical Vacuum Deposition) which deposits particles of noble metals on the surface. The result is a unique and refined aesthetic effect, and an improvement of the mechanical properties of the steel which is more resistant to impact and scratches. |
| High thickness            | Imm thick steel. A significant thickness, which guarantees the maximum sturdiness and durability.                                                                                                                                                                                                                                              |
| Perimetral overflow       | The overflow is always a security on the Foster sinks that prevents the overflow of water in case of oversights. The perimeter drain solution improves aesthetics thanks to its square and essential shape.                                                                                                                                    |
| Small radius              | Bowls with squared shapes with a modern design and an increased capacity, for a minimal aesthetics connected with an extreme practicity.                                                                                                                                                                                                       |