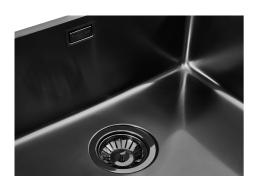

### Sink KE Gun Metal

Kitchen Sinks Code: 2151 856

### **DETAILS**

| Gun Metal                                                       |
|-----------------------------------------------------------------|
| Undermount                                                      |
| PVD                                                             |
| AISI 304 stainless steel                                        |
| Foster brushed                                                  |
| 30 cm                                                           |
| 222x442 mm                                                      |
| Fixing hooks, gasket, drain, overflow and siphon, boxed packing |
| No standard holes                                               |
|                                                                 |

| Built-in hole             | View technical data sheet                                                                                                                                                                                                                                                                                                                      |
|---------------------------|------------------------------------------------------------------------------------------------------------------------------------------------------------------------------------------------------------------------------------------------------------------------------------------------------------------------------------------------|
| Drainer                   | No                                                                                                                                                                                                                                                                                                                                             |
| Width                     | 22 cm                                                                                                                                                                                                                                                                                                                                          |
| Bowl dimension            | 180x400mm                                                                                                                                                                                                                                                                                                                                      |
| Number of bowls           | 1 bowl                                                                                                                                                                                                                                                                                                                                         |
| Waste fitting             | 3,5" drain                                                                                                                                                                                                                                                                                                                                     |
| FEATURES                  |                                                                                                                                                                                                                                                                                                                                                |
| Basket 3,5" waste fitting | The drain is equipped with a large 3.5" drain, with the practical basket cap that prevents the discharge of solid parts.                                                                                                                                                                                                                       |
| Gun Metal                 | The Gun Metal finish is obtained by treating steel with a physical process called PVD (Phisical Vacuum Deposition) which deposits particles of noble metals on the surface. The result is a unique and refined aesthetic effect, and an improvement of the mechanical properties of the steel which is more resistant to impact and scratches. |
| High thickness            | Imm thick steel. A significant thickness, which guarantees the maximum sturdiness and durability.                                                                                                                                                                                                                                              |
| Perimetral overflow       | The overflow is always a security on the Foster sinks that prevents the overflow of water in case of oversights. The perimeter drain solution improves aesthetics thanks to its square and essential shape.                                                                                                                                    |
| Small radius              | Bowls with squared shapes with a modern design and an increased capacity, for a minimal aesthetics connected with an extreme practicity.                                                                                                                                                                                                       |