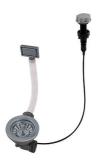

### **OPTIONAL AUTOMATIC WASTE FITTINGS**

Gun Metal automatic waste fitting - PG

8407 110

Space Push Gun Metal automatic waste fitting - PO

8407 120