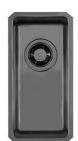

### Sink KE Gun Metal

Kitchen Sinks Code: 2151 856

### **DETAILS**

| Gun Metal                                                       |
|-----------------------------------------------------------------|
| Undermount                                                      |
| PVD                                                             |
| AISI 304 stainless steel                                        |
| Foster brushed                                                  |
| 30 cm                                                           |
| 222x442 mm                                                      |
| Fixing hooks, gasket, drain, overflow and siphon, boxed packing |
| No standard holes                                               |
|                                                                 |