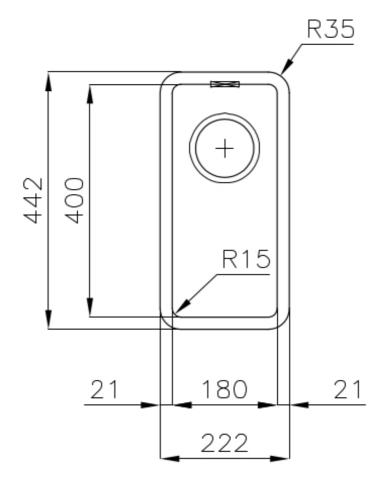

### **DETAILS**

| Gun Metal                                                       |
|-----------------------------------------------------------------|
| Undermount                                                      |
| PVD                                                             |
| AISI 304 stainless steel                                        |
| Foster brushed                                                  |
| 30 cm                                                           |
| 222x442 mm                                                      |
| Fixing hooks, gasket, drain, overflow and siphon, boxed packing |
| No standard holes                                               |
|                                                                 |

| Built-in hole             | View technical data sheet                                                                                                                                                                                                                                                                                                                      |
|---------------------------|------------------------------------------------------------------------------------------------------------------------------------------------------------------------------------------------------------------------------------------------------------------------------------------------------------------------------------------------|
| Drainer                   | No                                                                                                                                                                                                                                                                                                                                             |
| Width                     | 22 cm                                                                                                                                                                                                                                                                                                                                          |
| Bowl dimension            | 180x400mm                                                                                                                                                                                                                                                                                                                                      |
| Number of bowls           | 1 bowl                                                                                                                                                                                                                                                                                                                                         |
| Waste fitting             | 3,5" drain                                                                                                                                                                                                                                                                                                                                     |
| FEATURES                  |                                                                                                                                                                                                                                                                                                                                                |
| Basket 3,5" waste fitting | The drain is equipped with a large 3.5" drain, with the practical basket cap that prevents the discharge of solid parts.                                                                                                                                                                                                                       |
| Gun Metal                 | The Gun Metal finish is obtained by treating steel with a physical process called PVD (Phisical Vacuum Deposition) which deposits particles of noble metals on the surface. The result is a unique and refined aesthetic effect, and an improvement of the mechanical properties of the steel which is more resistant to impact and scratches. |
| High thickness            | Imm thick steel. A significant thickness, which guarantees the maximum sturdiness and durability.                                                                                                                                                                                                                                              |
| Perimetral overflow       | The overflow is always a security on the Foster sinks that prevents the overflow of water in case of oversights. The perimeter drain solution improves aesthetics thanks to its square and essential shape.                                                                                                                                    |
| Small radius              | Bowls with squared shapes with a modern design and an increased capacity, for a minimal aesthetics connected with an extreme practicity.                                                                                                                                                                                                       |

### **TECHNICAL DATA**